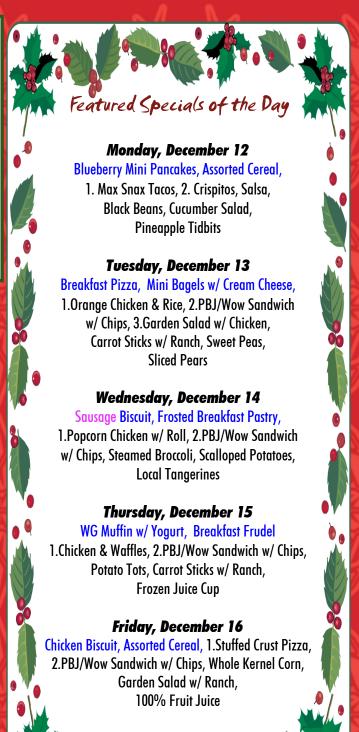

#### Featured Specials of the Day Monday, December 19 Strawberry Mini Pancakes, Assorted Cereal, 1. BBQ Sandwich, 2. Hot Dog, Coleslaw, **Baked Beans, Pineapple Tidbits Tuesday, December 20** Sausage Biscuit, Frosted Breakfast Pastry, 1.Chicken Sandwich, 2.Deli Turkey Sandwich Seasoned Fries, Carrot Sticks w/ Ranch, Mandarin Oranges, Holiday Treat Wednesday, December 21-**Early Release Day** Breakfast Bun, Assorted Cereal, 1. Corn Dog Sack Lunch 2. PBJ/Wow Sandwich Sack Lunch