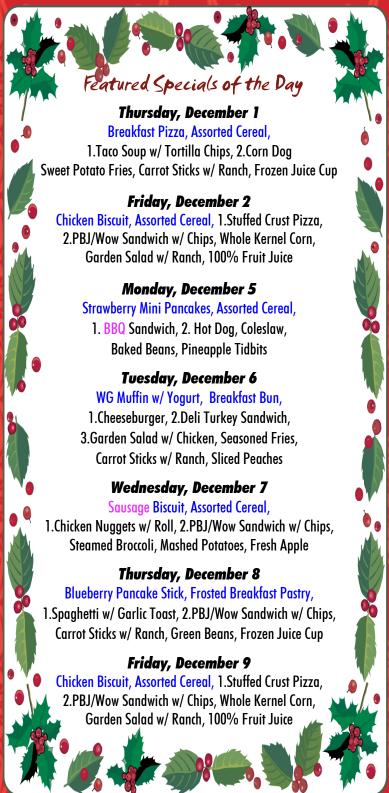

#### Featured Specials of the Day Monday, December 19 Strawberry Mini Pancakes, Assorted Cereal, 1. BBQ Sandwich, 2. Hot Dog, Coleslaw, **Baked Beans, Pineapple Tidbits Tuesday, December 20** Sausage Biscuit, Frosted Breakfast Pastry, 1.Chicken Sandwich, 2.Deli Turkey Sandwich Seasoned Fries, Carrot Sticks w/ Ranch, Mandarin Oranges, Holiday Treat Wednesday, December 21-**Early Release Day** Breakfast Bun, Assorted Cereal, 1. Corn Dog Sack Lunch 2. PBJ/Wow Sandwich Sack Lunch